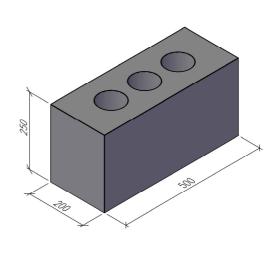

<u>HORISONTALSEKTION</u>

<u>3D-VY</u>

|       | FINBLOCK/BLOKK                 |                            | DATUM   |                           |     |
|-------|--------------------------------|----------------------------|---------|---------------------------|-----|
| FINJA | SALUFÖRS EJ I<br>FINBLOKK 250, |                            |         | ansvarig<br>Skala<br>1:10 |     |
|       | UPPDRAG                        | RITAD/KONSTRUERAD AV HANDL | _ÄGGARE | F250                      | BET |