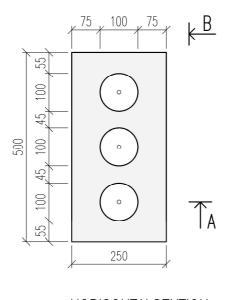

<u>HORISONTALSEKTION</u>

<u>3D-VY</u>

|       | FINBLOCK/BLOKK                 |                            | DATUM   |                           |     |
|-------|--------------------------------|----------------------------|---------|---------------------------|-----|
| FINJA | SALUFÖRS EJ I<br>FINBLOKK 250, |                            |         | ansvarig<br>Skala<br>1:10 |     |
|       | UPPDRAG                        | RITAD/KONSTRUERAD AV HANDL | _ÄGGARE | F250                      | BET |