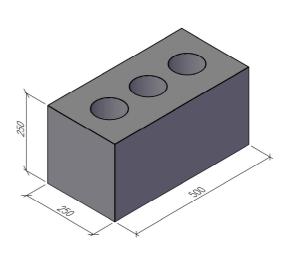

<u>HORISONTALSEKTION</u>

<u>3D-VY</u>

|       | FINBLOCK/BLOKK                 |                            | DATUM   |                           |     |
|-------|--------------------------------|----------------------------|---------|---------------------------|-----|
| FINJA | SALUFÖRS EJ I<br>FINBLOKK 250, |                            |         | ansvarig<br>Skala<br>1:10 |     |
|       | UPPDRAG                        | RITAD/KONSTRUERAD AV HANDL | _ÄGGARE | F250                      | BET |