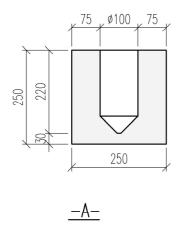

## FINBLOCK/BLOKK

FINBLOCK/BLOKK 150, F150 FINBLOCK/BLOKK 200, F200 FINBLOCK/BLOKK 250, F250

| RITNI   | NGSFÖRTECKNING-FIN   | DATUM       |               |     |
|---------|----------------------|-------------|---------------|-----|
|         |                      |             | ANSVARIG      |     |
|         |                      |             | SKALA<br>1:10 |     |
| UPPDRAG | RITAD/KONSTRUERAD AV | HANDLÄGGARE | NUMMER        | ВЕТ |