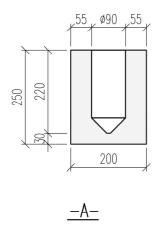

<u>HORISONTALSEKTION</u>

<u>3D-VY</u>

|       | FINBLOCK/BLOKK                 |                            | DATUM   |                           |     |
|-------|--------------------------------|----------------------------|---------|---------------------------|-----|
| FINJA | SALUFÖRS EJ I<br>FINBLOKK 250, |                            |         | ansvarig<br>Skala<br>1:10 |     |
|       | UPPDRAG                        | RITAD/KONSTRUERAD AV HANDL | _ÄGGARE | F250                      | BET |