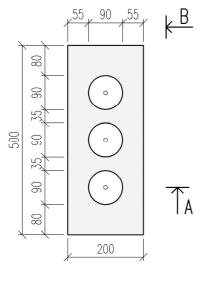

<u>HORISONTALSEKTION</u>

<u>3D-VY</u>

|       | FINBLOCK/BLOKK                 |                            | DATUM   |                           |     |
|-------|--------------------------------|----------------------------|---------|---------------------------|-----|
| FINJA | SALUFÖRS EJ I<br>FINBLOKK 250, |                            |         | ansvarig<br>Skala<br>1:10 |     |
|       | UPPDRAG                        | RITAD/KONSTRUERAD AV HANDL | _ÄGGARE | F250                      | BET |