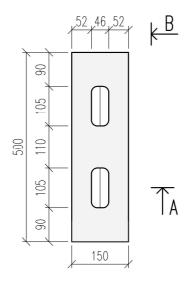

<u>HORISONTALSEKTION</u>

<u>3D-VY</u>

|       | FINBLOCK/BLOKK                 |                            | DATUM   |                           |     |
|-------|--------------------------------|----------------------------|---------|---------------------------|-----|
| FINJA | SALUFÖRS EJ I<br>FINBLOKK 250, |                            |         | ansvarig<br>Skala<br>1:10 |     |
|       | UPPDRAG                        | RITAD/KONSTRUERAD AV HANDL | _ÄGGARE | F250                      | BET |