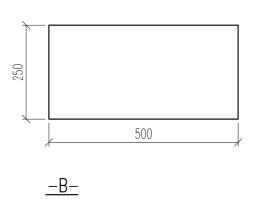

<u>HORISONTALSEKTION</u>

<u>3D-VY</u>

|       | FINBLOCK/BLOKK                 |                            | DATUM   |                           |     |
|-------|--------------------------------|----------------------------|---------|---------------------------|-----|
| FINJA | SALUFÖRS EJ I<br>FINBLOKK 250, |                            |         | ansvarig<br>Skala<br>1:10 |     |
|       | UPPDRAG                        | RITAD/KONSTRUERAD AV HANDL | _ÄGGARE | F250                      | BET |