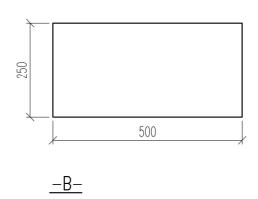

<u>HORISONTALSEKTION</u>

<u>3D-VY</u>

|       | FINBLOCK/BLOKK                 |                            | DATUM   |                           |     |
|-------|--------------------------------|----------------------------|---------|---------------------------|-----|
| FINJA | SALUFÖRS EJ I<br>FINBLOKK 250, |                            |         | ansvarig<br>Skala<br>1:10 |     |
|       | UPPDRAG                        | RITAD/KONSTRUERAD AV HANDL | _ÄGGARE | F250                      | BET |