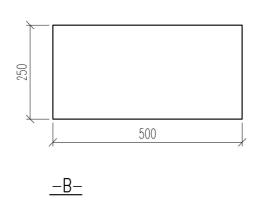

<u>HORISONTALSEKTION</u>

<u>3D-VY</u>

|       | FINBLOCK/BLOKK                 |                            | DATUM   |                           |     |
|-------|--------------------------------|----------------------------|---------|---------------------------|-----|
| FINJA | SALUFÖRS EJ I<br>FINBLOKK 250, |                            |         | ansvarig<br>Skala<br>1:10 |     |
|       | UPPDRAG                        | RITAD/KONSTRUERAD AV HANDL | _ÄGGARE | F250                      | BET |