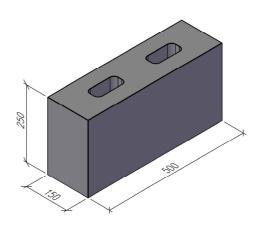

<u>HORISONTALSEKTION</u>

<u>3D-VY</u>

|       | FINBLOCK/BLOKK                 |                            | DATUM   |                           |     |
|-------|--------------------------------|----------------------------|---------|---------------------------|-----|
| FINJA | SALUFÖRS EJ I<br>FINBLOKK 250, |                            |         | ansvarig<br>Skala<br>1:10 |     |
|       | UPPDRAG                        | RITAD/KONSTRUERAD AV HANDL | _ÄGGARE | F250                      | BET |