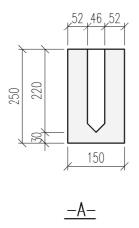

<u>HORISONTALSEKTION</u>

<u>3D-VY</u>

|       | FINBLOCK/BLOKK                 |                            | DATUM   |                           |     |
|-------|--------------------------------|----------------------------|---------|---------------------------|-----|
| FINJA | SALUFÖRS EJ I<br>FINBLOKK 250, |                            |         | ansvarig<br>Skala<br>1:10 |     |
|       | UPPDRAG                        | RITAD/KONSTRUERAD AV HANDL | _ÄGGARE | F250                      | BET |