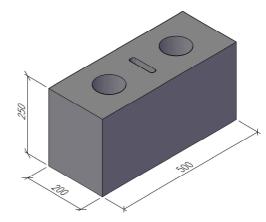

|              | STANDARDBLOCK/BLOKK                                  | DATUM                     |
|--------------|------------------------------------------------------|---------------------------|
| <b>FINJA</b> | SALUFÖRS EJ I SVERIGE<br>STANDARDBLOKK 200, 44433412 | ansvarig<br>skala<br>1:10 |
|              | UPPDRAG RITAD/KONSTRUERAD AV HANDLÄGGARE             | NUMMER BET                |

HORISONTALSEKTION

250 220

2007

<u>3D-VY</u>

75 ø100 75