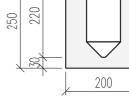

------|-----------------------------|----------------------|-------------|---------------------------|-----|
| <b>FINJA</b> | STANDARDBLOKK 150, 44433404 |                      |             | ansvarig<br>skala<br>1:10 |     |
|              | UPPDRAG                     | RITAD/KONSTRUERAD AV | HANDLÄGGARE | S150                      | BET |

|              | STANDARDBLOCK/BLOKK                                  | DATUM                     |
|--------------|------------------------------------------------------|---------------------------|
| <b>FINJA</b> | SALUFÖRS EJ I SVERIGE<br>STANDARDBLOKK 200, 44433412 | ansvarig<br>skala<br>1:10 |
|              | UPPDRAG RITAD/KONSTRUERAD AV HANDLÄGGARE             | NUMMER BET                |

HORISONTALSEKTION









<u>-B-</u>

<u>3D-VY</u>



55 ø90 55

|              |                                              | DATUM                  |
|--------------|----------------------------------------------|------------------------|
|              | STANDARDBLOCK/BLOKK<br>SALUFÖRS EJ I SVERIGE | ANSVARIG               |
| <b>FINJA</b> | STANDARDBLOKK 250, 44433423                  |                        |
|              | UPPDRAG RITAD/KONSTRUERAD AV HANDLÄGGARE     | 1:10<br>NUMMER<br>S250 |

HORISONTALSEKTION







250 220

2007







<u>3D-VY</u>

75 ø100 75