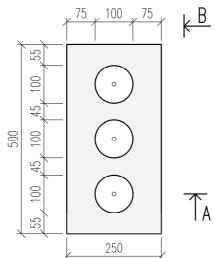

HORISONTALSEKTION

<u>-B-</u>

<u>3D-VY</u>

55 ø90 55

|              |                                              | DATUM                  |
|--------------|----------------------------------------------|------------------------|
|              | STANDARDBLOCK/BLOKK<br>SALUFÖRS EJ I SVERIGE | ANSVARIG               |
| <b>FINJA</b> | STANDARDBLOKK 250, 44433423                  |                        |
|              | UPPDRAG RITAD/KONSTRUERAD AV HANDLÄGGARE     | 1:10<br>NUMMER<br>S250 |