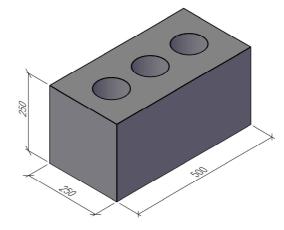

| STANDARDBL | .0CK/ | 'BLOKI | < |
|------------|-------|--------|---|
|            |       |        |   |

STANDARDBLOCK/BLOKK 100, S100 STANDARDBLOCK/BLOKK 150, S150 STANDARDBLOCK/BLOKK 200, S200 STANDARDBLOCK/BLOKK 250, S250