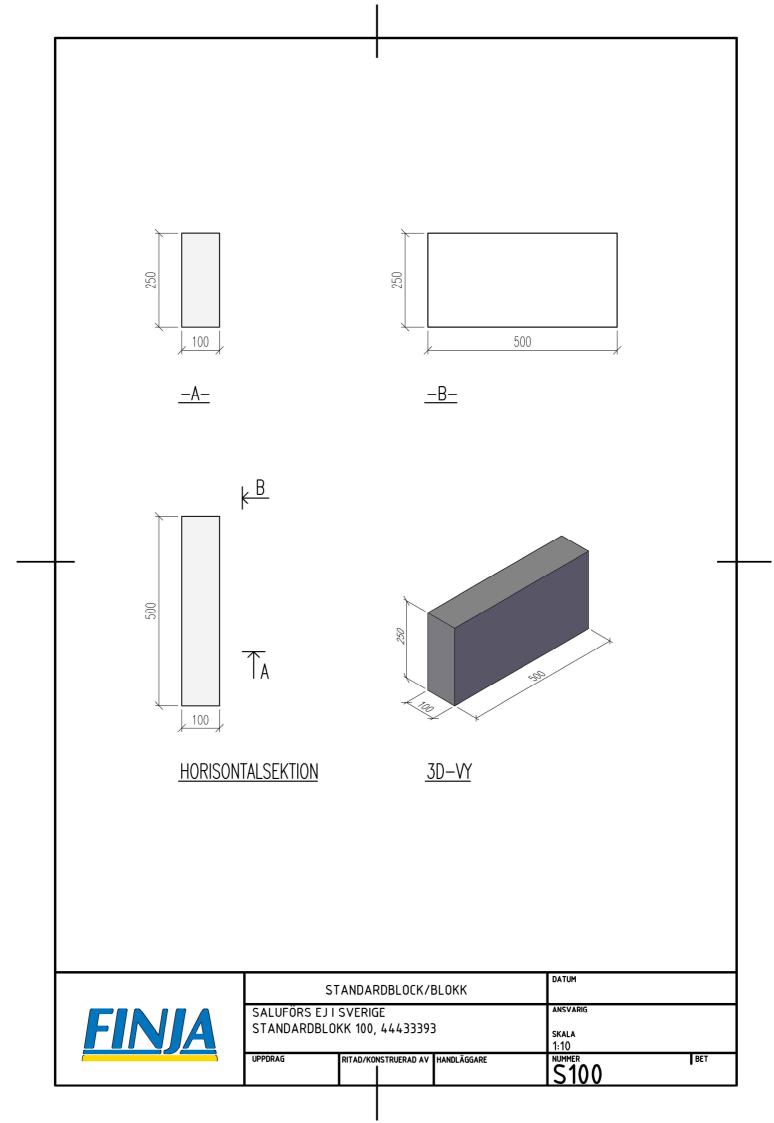

| STANDARDBL | .0CK/ | 'BLOKI | < |
|------------|-------|--------|---|
|            |       |        |   |

STANDARDBLOCK/BLOKK 100, S100 STANDARDBLOCK/BLOKK 150, S150 STANDARDBLOCK/BLOKK 200, S200 STANDARDBLOCK/BLOKK 250, S250

|              | RITNINGSFÖRT | ECKNIN   | G-STAND      | ARDBLOCK/BLOKK | DATUM                     |     |
|--------------|--------------|----------|--------------|----------------|---------------------------|-----|
| <b>FINJA</b> |              |          |              |                | ansvarig<br>skala<br>1:10 |     |
|              | UPPDRAG      | RITAD/KO | NSTRUERAD AV | HANDLÄGGARE    | NUMMER                    | BET |
|              |              |          |              |                |                           |     |