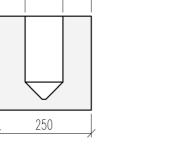

HORISONTALSEKTION

<u>-B-</u>

<u>3D-VY</u>

55 ø90 55

|              |                                              | DATUM                  |
|--------------|----------------------------------------------|------------------------|
|              | STANDARDBLOCK/BLOKK<br>SALUFÖRS EJ I SVERIGE | ANSVARIG               |
| <b>FINJA</b> | STANDARDBLOKK 250, 44433423                  |                        |
|              | UPPDRAG RITAD/KONSTRUERAD AV HANDLÄGGARE     | 1:10<br>NUMMER<br>S250 |

HORISONTALSEKTION

250 220

2007

<u>3D-VY</u>

75 ø100 75