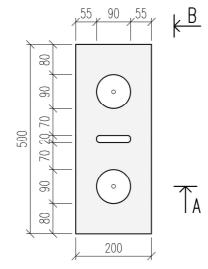

|              | STANDARDBLOCK/BLOKK                                  | DATUM                     |
|--------------|------------------------------------------------------|---------------------------|
| <b>FINJA</b> | SALUFÖRS EJ I SVERIGE<br>STANDARDBLOKK 200, 44433412 | ansvarig<br>skala<br>1:10 |
|              | UPPDRAG RITAD/KONSTRUERAD AV HANDLÄGGARE             | NUMMER BET                |

HORISONTALSEKTION

<u>-B-</u>

<u>3D-VY</u>

55 ø90 55

|              |                                              | DATUM                  |
|--------------|----------------------------------------------|------------------------|
|              | STANDARDBLOCK/BLOKK<br>SALUFÖRS EJ I SVERIGE | ANSVARIG               |
| <b>FINJA</b> | STANDARDBLOKK 250, 44433423                  |                        |
|              | UPPDRAG RITAD/KONSTRUERAD AV HANDLÄGGARE     | 1:10<br>NUMMER<br>S250 |