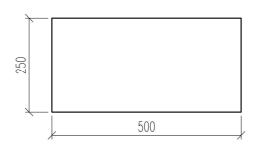

52,46,52 250 220 250 M 500 150 <u>-B-</u> <u>k ₿</u> 52,46,52 90 P 105 O 500 110 250 105  $\uparrow_{A}$ -50 90 -- (50) 150 HORISONTALSEKTION <u>3D-VY</u>

|              | STANDARDBLOCK/BLOKK         |                      | DATUM       |                           |     |
|--------------|-----------------------------|----------------------|-------------|---------------------------|-----|
| <b>FINJA</b> | STANDARDBLOKK 150, 44433404 |                      |             | ansvarig<br>skala<br>1:10 |     |
|              | UPPDRAG                     | RITAD/KONSTRUERAD AV | HANDLÄGGARE | S150                      | BET |

HORISONTALSEKTION

250 220

2007

<u>3D-VY</u>

75 ø100 75