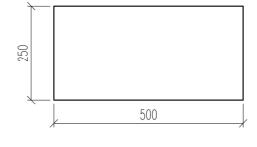

| STANDARDBL | .0CK/ | 'BLOKI | < |
|------------|-------|--------|---|
|            |       |        |   |

STANDARDBLOCK/BLOKK 100, S100 STANDARDBLOCK/BLOKK 150, S150 STANDARDBLOCK/BLOKK 200, S200 STANDARDBLOCK/BLOKK 250, S250