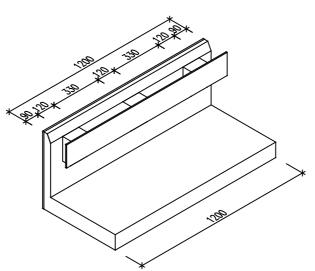

|                        | الل        |            | IJ            |          | 1G500-S300-002 |  |
|------------------------|------------|------------|---------------|----------|----------------|--|
| UPPDRAG                | RITAD/KONS | Truerad av | HANDLÄGGARE   |          | NUMMER BET     |  |
|                        |            |            |               | 1:5      |                |  |
| 04203002               | 64203062   |            |               |          | SKALA          |  |
| •                      | , 0000     | ,          | JOHAN JÖNSSON |          |                |  |
| G-ELEMENT, H=500, S300 |            |            |               | ANSVARIG |                |  |
| GRUNDELEMENT           |            |            |               |          | 220329         |  |
| ODLINDEL EN ENT        |            |            |               | DATUM    |                |  |