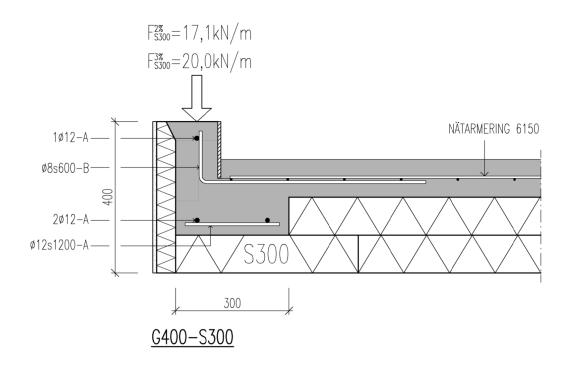

| GRUNDELEMENT                |                      | DATUM<br>190201<br>ANSVARIG<br>JOHAN JÖNSSON<br>SKALA<br>1:5 |               |
|-----------------------------|----------------------|--------------------------------------------------------------|---------------|
| G-ELEMENT, H=40<br>64203062 | 00, S300             |                                                              |               |
| UPPDRAG                     | RITAD/KONSTRUERAD AV | HANDLÄGGARE<br>JJ                                            | G400-S300-001 |

LINJELAST BERÄKNAD MED TILLÅTEN TRYCKPÅKÄNNING MOTSVARANDE 2% OCH 3% DEFORMATION.

STÅLKVALITE:

RAKA JÄRN OCH BYGLAR: K500B-T NÄTARMERING: NK500AB-W

BETONGKVALITE (antar uppställning av bil): LIVSLÄNGDSKLASS: L50 TRYCKHÅLLFASTHET: C35/45 EXPONERINGSKLASS: XC4+XCD+XF1 VCT<sub>EKV</sub>=0.45 MAX. STENSTORLEK: 16mm KONSISTENSKLASS: S4, S5 ALT. SF1

MINSTA TÄCKANDE BETONGSKIKT=25mm:

Finja Betong AB:s ritningar är ett förslag på byggnadsteknik. Ritningarna anpassas efter aktuellt projekt och skall i samtliga fall godkännas av ansvarig konstruktör.

| GRUNDELEMENT                |                      |             | 190201                                     |     |
|-----------------------------|----------------------|-------------|--------------------------------------------|-----|
| GARAGE-ELEMENT<br>LINJELAST |                      |             | ansvarig<br>JOHAN JÖNSSON<br>skala<br>1:10 |     |
| UPPDRAG                     | RITAD/KONSTRUERAD AV | HANDLÄGGARE | NUMMER OOO                                 | BET |
|                             | JJ                   | JJ          | IG-LINJE-002                               |     |