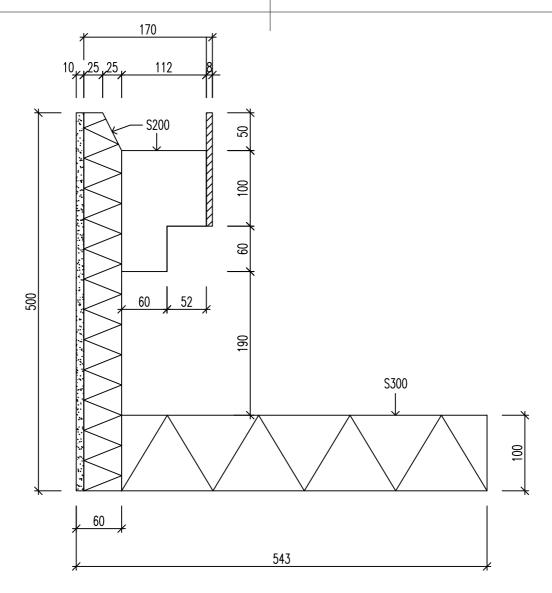

|                        | الل        |            | IJ            |          | 1G500-S300-002 |  |
|------------------------|------------|------------|---------------|----------|----------------|--|
| UPPDRAG                | RITAD/KONS | Truerad av | HANDLÄGGARE   |          | NUMMER BET     |  |
|                        |            |            |               | 1:5      |                |  |
| 04203002               | 64203062   |            |               |          | SKALA          |  |
| •                      | , 0000     | ,          | JOHAN JÖNSSON |          |                |  |
| G-ELEMENT, H=500, S300 |            |            |               | ANSVARIG |                |  |
| GRUNDELEMENT           |            |            |               |          | 220329         |  |
| ODLINDEL EN ENT        |            |            |               | DATUM    |                |  |