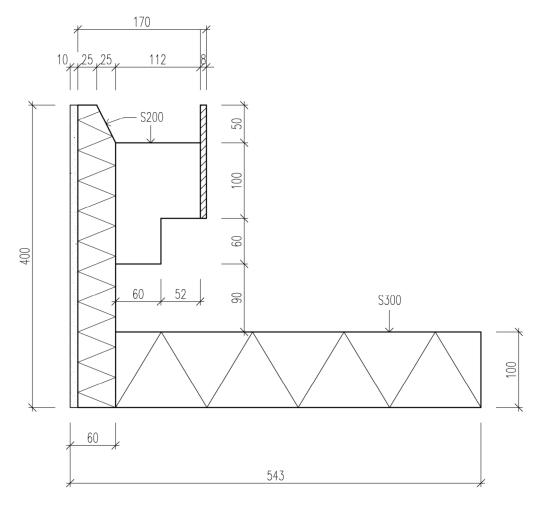

## GARAGE-ELEMENT

GARAGE-ELEMENT, H=400, S200, G400-S300-001 MAXIMAL LINJELAST, G-LINJE-002

| GRUNDELEMENT        |                      |  |             |  | DATUM<br>190201                    |     |
|---------------------|----------------------|--|-------------|--|------------------------------------|-----|
| RITNINGSFÖRTECKNING |                      |  |             |  | ansvarig<br>JOHAN JÖNSSON<br>skala |     |
| UPPDRAG             | RITAD/KONSTRUERAD AV |  | HANDLÄGGARE |  | NUMMER                             | BET |

| GRUNDELEMENT                |                      | DATUM<br>190201<br>ANSVARIG<br>JOHAN JÖNSSON<br>SKALA<br>1:5 |               |
|-----------------------------|----------------------|--------------------------------------------------------------|---------------|
| G-ELEMENT, H=40<br>64203062 | 00, S300             |                                                              |               |
| UPPDRAG                     | RITAD/KONSTRUERAD AV | HANDLÄGGARE<br>JJ                                            | G400-S300-001 |