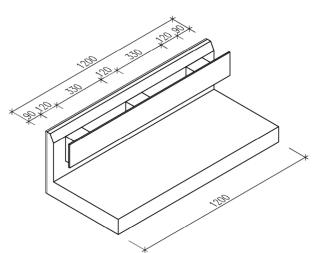

| GRUNDELEMENT                |                      | DATUM<br>190201<br>ANSVARIG<br>JOHAN JÖNSSON<br>SKALA<br>1:5 |               |
|-----------------------------|----------------------|--------------------------------------------------------------|---------------|
| G-ELEMENT, H=40<br>64203062 | 00, S300             |                                                              |               |
| UPPDRAG                     | RITAD/KONSTRUERAD AV | HANDLÄGGARE<br>JJ                                            | G400-S300-001 |